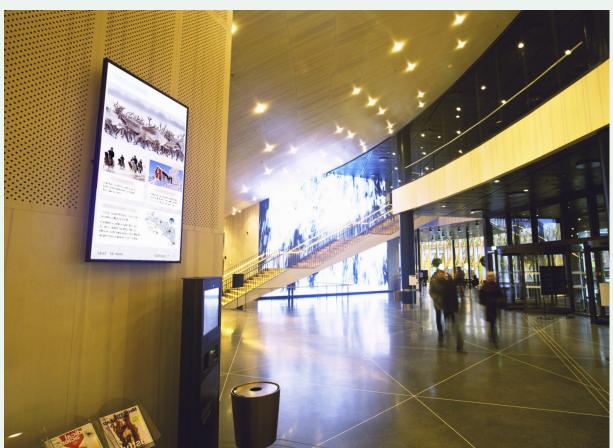

## How does it work?

Turning screens into smart information panels is a fairly simple matter when you work with us.