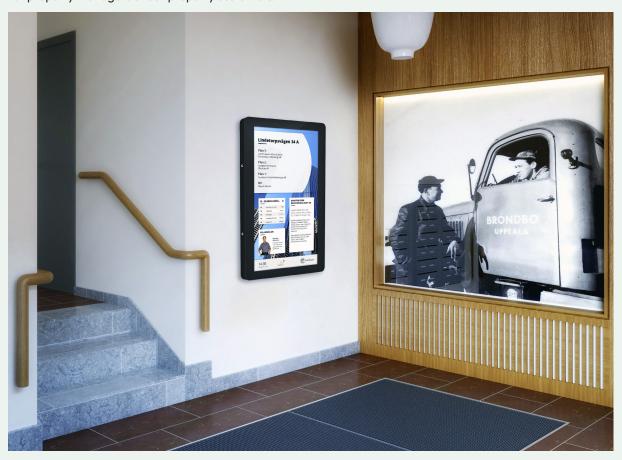

# Smart digital information screens

**PLAYipp Partner** 

Screens in stairwells save an average of seven hours a week for property managers at our property customers!

PLAYipp's smart system enables the ownership of information to be easily distributed between central and local functions in the organisation.