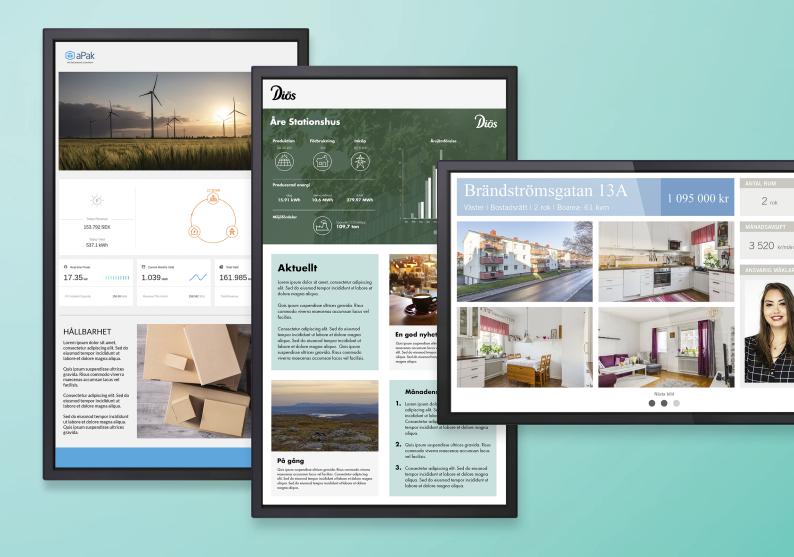

# Smart digital information screens

**PLAYipp Partner** 

Screens in stairwells save an average of seven hours a week for property managers at our property customers!

PLAYipp's smart system enables the ownership of information to be easily distributed between central and local functions in the organisation.

#### **Panels**

Display several different sources and messages simultaneously. You can divide up the screen however you wish.